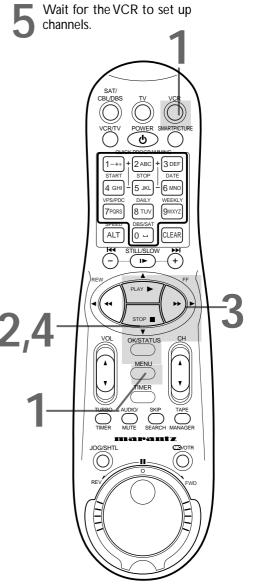

## 7

When channels are set up, AUTO CH. SET COMPLETED will appear on the screen briefly.

Wait for the VCR to set up channels.

#### Press the VCR button, then press the MENU button.

#### Press the PLAY ▲ or STOP ▼ button to select TUNER SET UP, then press the OK/STATUS button.

Press the FF ► button repeatedly so that ANT (if you have an antenna) or CABLE (if you have a cable connection) appears beside CABLE/ANTENNA.

#### Press the STOP ▼ button to select AUTO CH. PRO-GRAMMING, then press the OK/STATUS button. AUTO CH. SET PROCEEDING PLEASE WAIT and a scale that shows the progress of channel setup will appear on the screen. The VCR will memorize all the channels you receive.